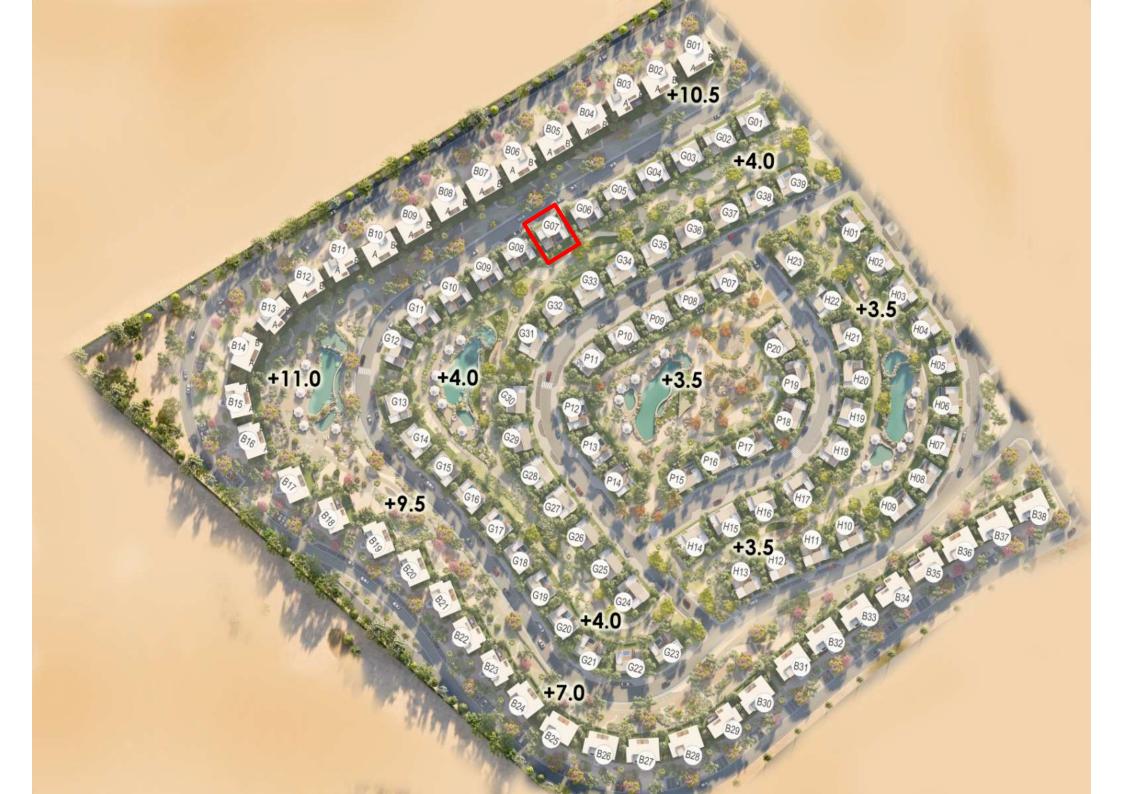

#### MASTER PLAN

VILLAS

#### Villa G02:

- 4 bedrooms stand-alone villa [+ nanny's room]
- 3 bathrooms [2 en-suite bathrooms]
- BUA: 187 sqm Plot: 400 sqm
- G+1
- Delivery: 3 years / finished