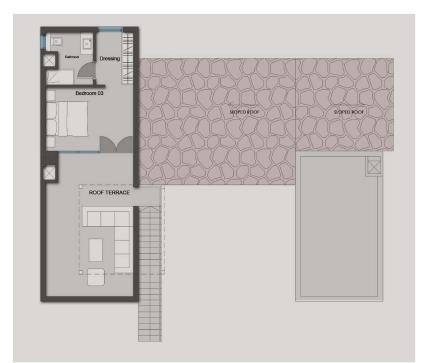

#### ROOF FLOOR PLAN

| Vila 6A – 4Br – G+1 |            |  |
|---------------------|------------|--|
| Total BUA 187 sqm   |            |  |
| Living Room         | 5.2x4.5m   |  |
| Dining Room         | 5.2x4.5m   |  |
| Kitchen             | 3.0x3.0m   |  |
| Master Bedroom      | 5.4 x 4.2m |  |
| Master Bathroom     | 2.7 x 1.8m |  |
| Master Bedroom 2    | 5.6x4.2m   |  |
| Master Bathroom 2   | 2.5x2.3m   |  |
| Bedroom 1           | 4.2 x 3.6m |  |
| Bedroom 2           | 4.3 x 3.6m |  |
| Bathroom            | 2.2 x 2.0m |  |
| Maid's Room         | 2.0 x 1.6m |  |
| Roof Terrace        | 6.5 x 4.0m |  |