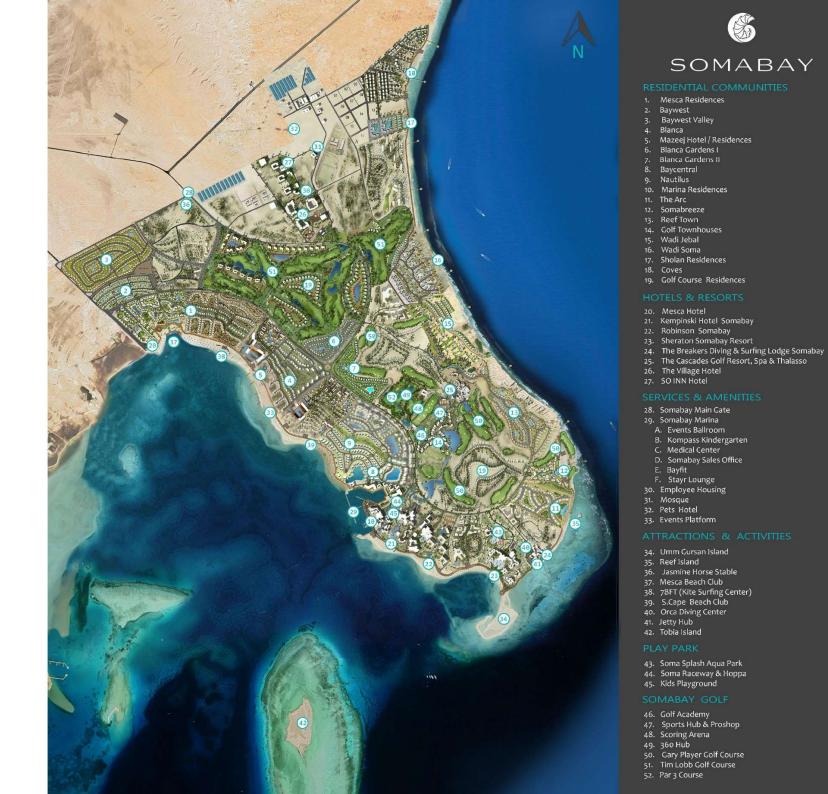

A PICTURESQUE VALLEY AWAITS YOU. A TIMELESS SANCTUARY OF NATURAL CHARM.





Tucked away between Soma's West Coast and idyllic backdrop of the Red Sea mountains lies the West Valley, a magical residential sanctuary boasting the renowned, soothing architecture of Baywest, set within a picturesque, valley walking distance from the tranquil sea of Soma

#### SOMABAY MASTERPLAN



### LOCATION









#### MASTER PLAN







VILLAS





# Villa C - 4Br - G+1





#### GROUND FLOOR PLAN

#### ROOF FLOOR PLAN

| Vila 6A – 4Br – G+1 |            |  |
|---------------------|------------|--|
| Total BUA 187 sqm   |            |  |
| Living Room         | 5.2x4.5m   |  |
| Dining Room         | 5.2x4.5m   |  |
| Kitchen             | 3.0x3.0m   |  |
| Master Bedroom      | 5.4 x 4.2m |  |
| Master Bathroom     | 2.7 x 1.8m |  |
| Master Bedroom 2    | 5.6x4.2m   |  |
| Master Bathroom 2   | 2.5x2.3m   |  |
| Bedroom 1           | 4.2 x 3.6m |  |
| Bedroom 2           | 4.3 x 3.6m |  |
| Bathroom            | 2.2 x 2.0m |  |
| Maid's Room         | 2.0 x 1.6m |  |
| Roof Terrace        | 6.5 x 4.0m |  |

DISCLAIMER PLEASE note that area sizes are subject to minor change