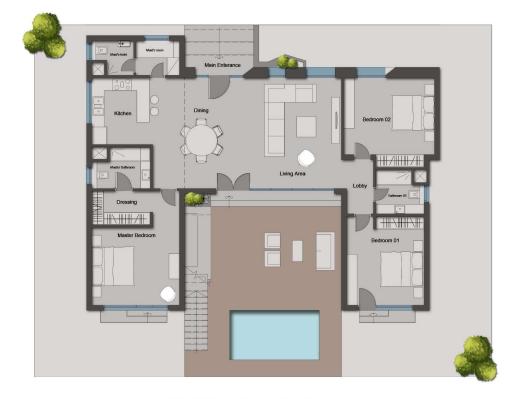

#### GROUND FLOOR PLAN

#### ROOF FLOOR PLAN

| Vila 6A – 4Br – G+1 |            |  |
|---------------------|------------|--|
| Total BUA 187 sqm   |            |  |
| Living Room         | 5.2x4.5m   |  |
| Dining Room         | 5.2x4.5m   |  |
| Kitchen             | 3.0x3.0m   |  |
| Master Bedroom      | 5.4 x 4.2m |  |
| Master Bathroom     | 2.7 x 1.8m |  |
| Master Bedroom 2    | 5.6x4.2m   |  |
| Master Bathroom 2   | 2.5x2.3m   |  |
| Bedroom 1           | 4.2 x 3.6m |  |
| Bedroom 2           | 4.3 x 3.6m |  |
| Bathroom            | 2.2 x 2.0m |  |
| Maid's Room         | 2.0 x 1.6m |  |
| Roof Terrace        | 6.5 x 4.0m |  |