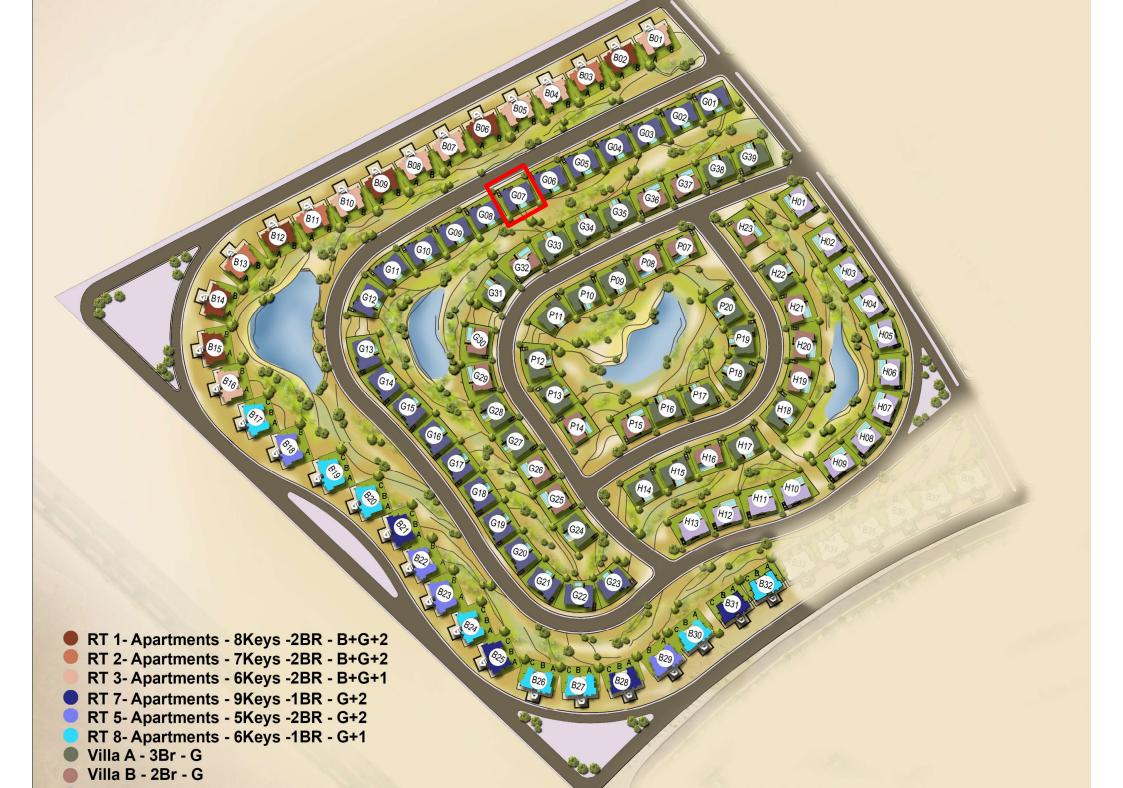

A PICTURESQUE VALLEY AWAITS YOU. A TIMELESS SANCTUARY OF NATURAL CHARM.





Tucked away between Soma's West Coast and idyllic backdrop of the Red Sea mountains lies the West Valley, a magical residential sanctuary boasting the renowned, soothing architecture of Baywest, set within a picturesque, valley walking distance from the tranquil sea of Soma

#### SOMABAY MASTERPLAN



### LOCATION









#### MASTER PLAN







VILLAS





# Villa C - 4Br - G+1





#### GROUND FLOOR PLAN

#### ROOF FLOOR PLAN

| Vila 6A – 4Br – G+1 |            |  |
|---------------------|------------|--|
| Total BUA 187 sqm   |            |  |
| Living Room         | 5.2x4.5m   |  |
| Dining Room         | 5.2x4.5m   |  |
| Kitchen             | 3.0x3.0m   |  |
| Master Bedroom      | 5.4 x 4.2m |  |
| Master Bathroom     | 2.7 x 1.8m |  |
| Master Bedroom 2    | 5.6x4.2m   |  |
| Master Bathroom 2   | 2.5x2.3m   |  |
| Bedroom 1           | 4.2 x 3.6m |  |
| Bedroom 2           | 4.3 x 3.6m |  |
| Bathroom            | 2.2 x 2.0m |  |
| Maid's Room         | 2.0 x 1.6m |  |
| Roof Terrace        | 6.5 x 4.0m |  |

DISCLAIMER PLEASE note that area sizes are subject to minor changes during execution a