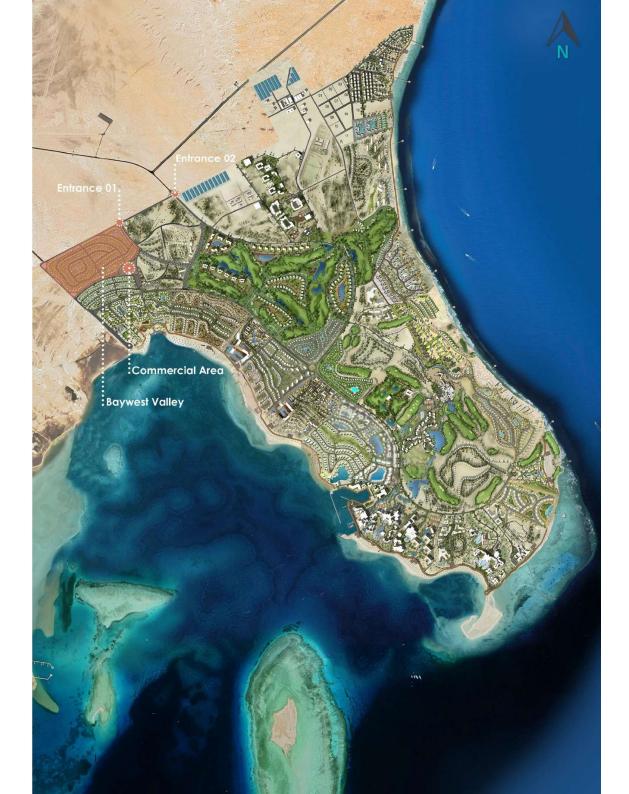

A PICTURESQUE VALLEY AWAITS YOU. A TIMELESS SANCTUARY OF NATURAL CHARM.





Tucked away between Soma's West Coast and idyllic backdrop of the Red Sea mountains lies the West Valley, a magical residential sanctuary boasting the renowned, soothing architecture of Baywest, set within a picturesque, valley walking distance from the tranquil sea of Soma

#### SOMABAY MASTERPLAN



### LOCATION









#### MASTER PLAN







VILLAS





# Villa C - 4Br - G+1





#### GROUND FLOOR PLAN

#### ROOF FLOOR PLAN

| Vila 6A – 4Br – G+1 |            |  |
|---------------------|------------|--|
| Total BUA 187 sqm   |            |  |
| Living Room         | 5.2x4.5m   |  |
| Dining Room         | 5.2x4.5m   |  |
| Kitchen             | 3.0x3.0m   |  |
| Master Bedroom      | 5.4 x 4.2m |  |
| Master Bathroom     | 2.7 x 1.8m |  |
| Master Bedroom 2    | 5.6x4.2m   |  |
| Master Bathroom 2   | 2.5x2.3m   |  |
| Bedroom 1           | 4.2 x 3.6m |  |
| Bedroom 2           | 4.3 x 3.6m |  |
| Bathroom            | 2.2 x 2.0m |  |
| Maid's Room         | 2.0 x 1.6m |  |
| Roof Terrace        | 6.5 x 4.0m |  |

DISCLAIMER PLEASE note that area sizes are subject to minor changes during executi