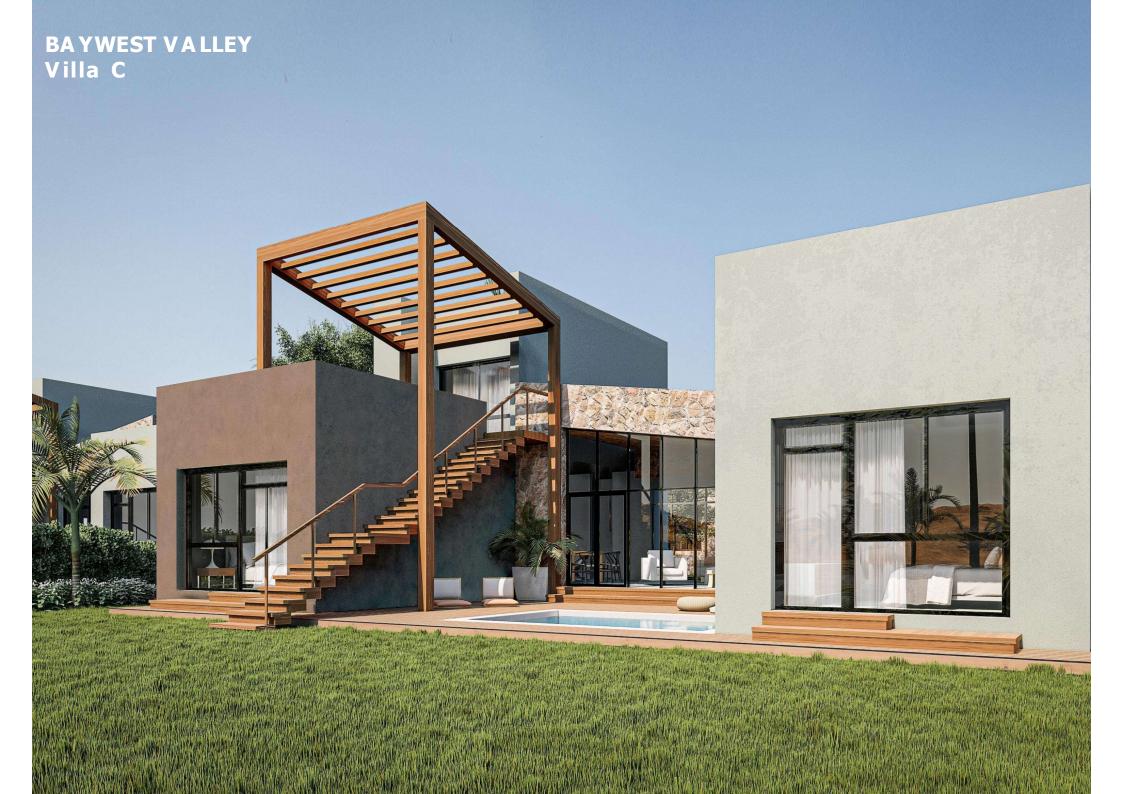

# Villa C - 4Br - G+1

#### Villa G02:

- 4 bedrooms stand-alone villa [+ nanny's room]
- 3 bathrooms [2 en-suite bathrooms]
- BUA: 187 sqm Plot: 400 sqm
- G+1
- Delivery: 3 years / finished