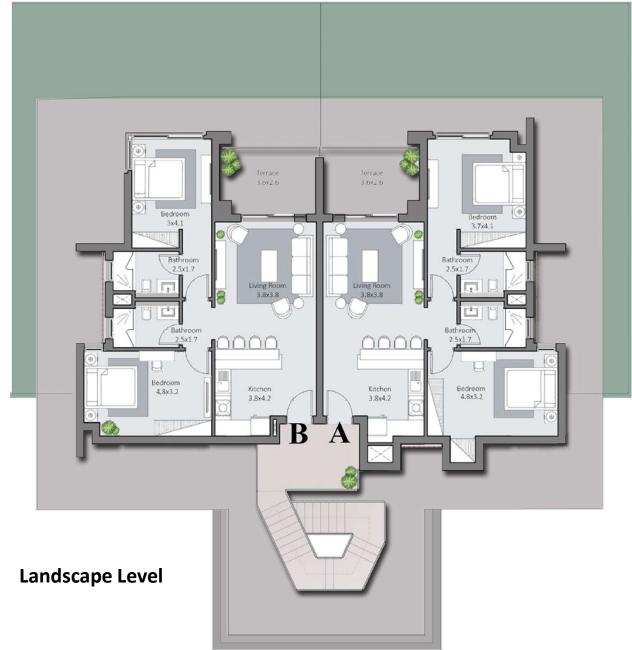

#### RT2-B+G+2 PLAN

7 KEYS

DISCLAIMER PLEASE se note that area sizes are subject to minor changes during execution and that swimming pools and gaurd rooms are not included.

#### RT2-B+G+2 PLAN 7 KEYS Terrace Terrace 3.6x2.6 3.6x2.6 ۵ (⊕ Bedroom Bedroom 3x4.1 3.7x4.1 Bathroom Bathroom 2.5x1.7 2.5x1.7 Living Room 3.8x3.8 Living Room 3.8x3.8 Bathroom 2.5x1.7 Bathroom 1000 2.5x1.7 0 (⊕) Kitchen Kitchen 3.8x4.2 3.8x4.2 T Bedroom Bedroom 4.8x3.2 4.8x3.2 F E **First Floor**

#### Apartment B11P:

- 3 bedrooms [+ nanny's room]
- BUA: 171 sqm
- Finished
- Delivery: 3 years