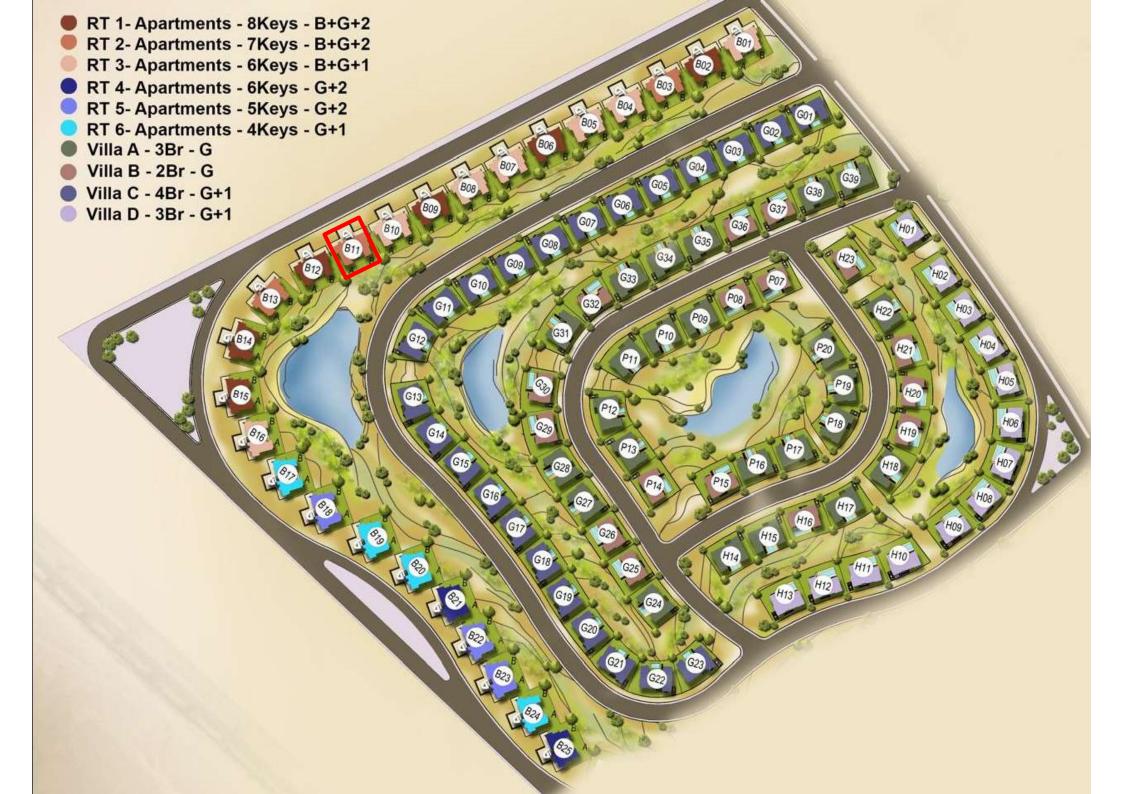

# APARTMENTS

VILLAS

#### Apartment B11P:

- 3 bedrooms [+ nanny's room]
- BUA: 171 sqm
- Finished
- Delivery: 3 years