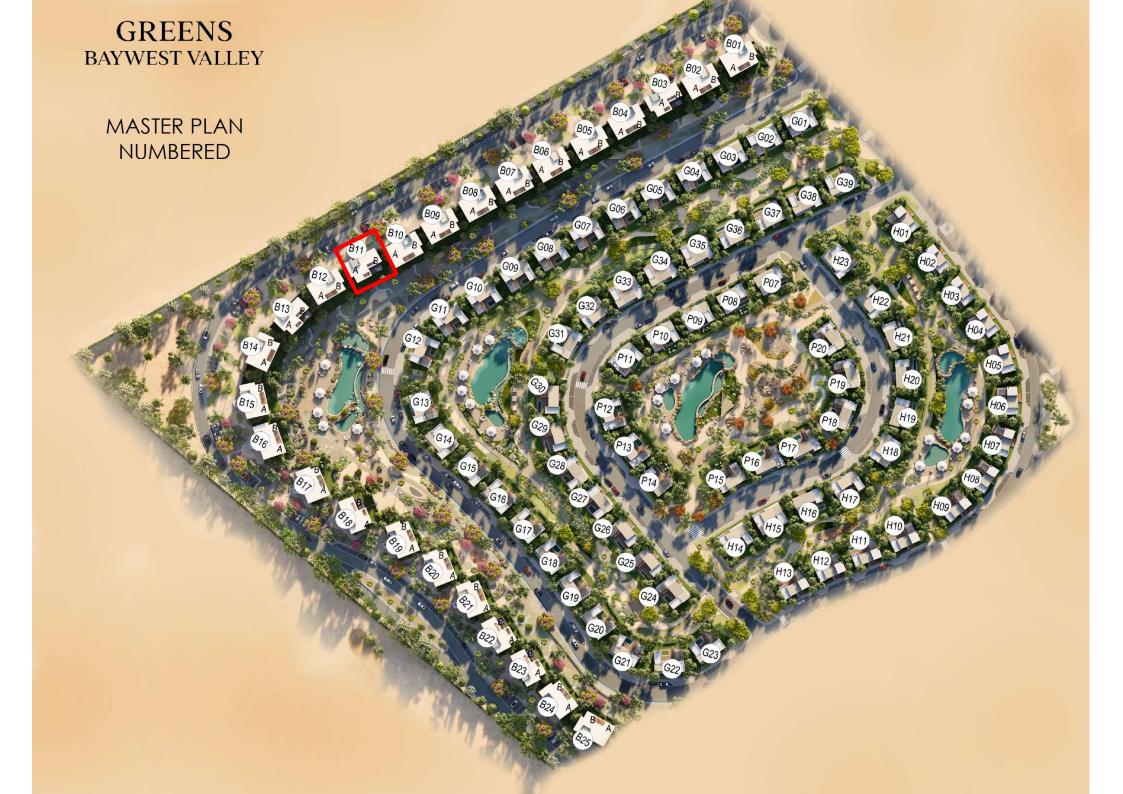

### MASTER PLAN

#### Apartment B11P:

- 3 bedrooms [+ nanny's room]
- BUA: 171 sqm
- Finished
- Delivery: 3 years