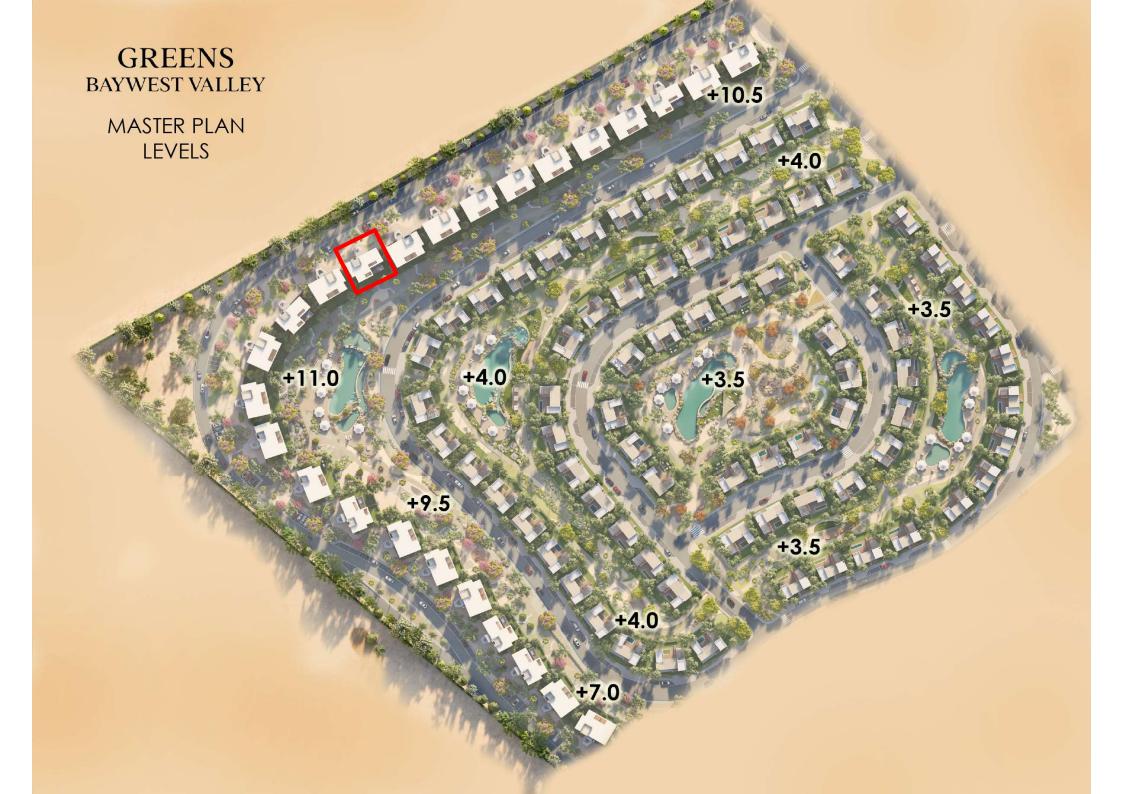

### MASTER PLAN

#### Apartment B11P:

- 3 bedrooms [+ nanny's room]
- BUA: 171 sqm
- Finished
- Delivery: 3 years