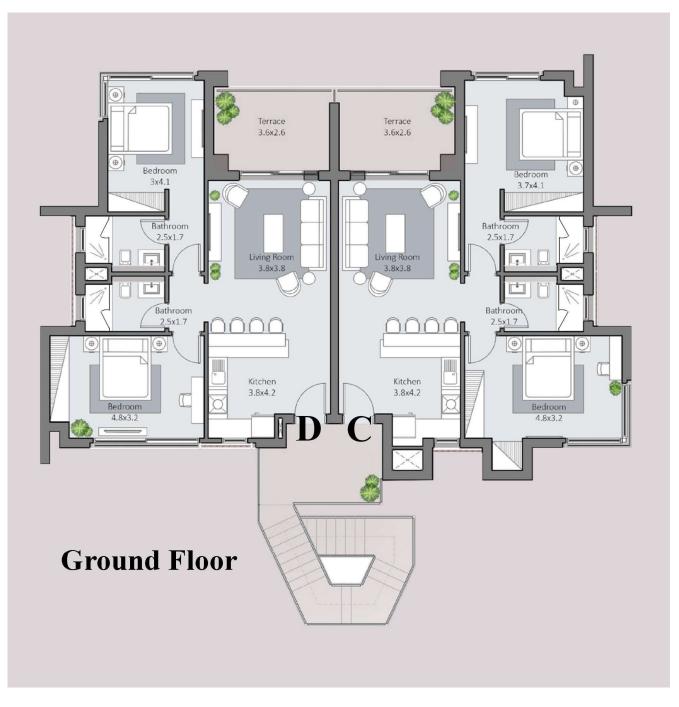

#### RT2-B+G+2 PLAN

7 KEYS

DISCLAIMER PLEASE se note that area sizes are subject to minor changes during execution and that swimming pools and gaurd rooms are not included.

#### RT2-B+G+2 PLAN

7 KEYS

DISCLAIMER PLEASE se note that area sizes are subject to minor changes during execution and that swimming pools and gaurd rooms are not included.

1

#### RT2-B+G+2 PLAN 7 KEYS Terrace Terrace 3.6x2.6 3.6x2.6 ۵ (⊕ Bedroom Bedroom 3x4.1 3.7x4.1 Bathroom Bathroom 2.5x1.7 2.5x1.7 Living Room 3.8x3.8 Living Room 3.8x3.8 Bathroom 2.5x1.7 Bathroom 1000 2.5x1.7 0 (⊕) Kitchen Kitchen 3.8x4.2 3.8x4.2 T Bedroom Bedroom 4.8x3.2 4.8x3.2 F E **First Floor**

DISCLAIMER PLEASE se note that area sizes are subject to minor changes during execution and that swimming pools and gaurd rooms are not included.

1