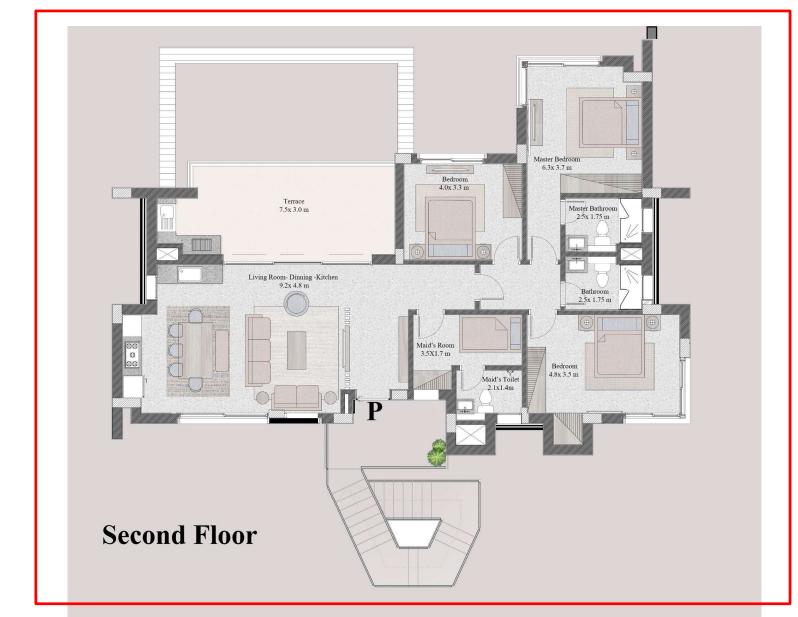

#### Apartment B11P:

- 3 bedrooms [+ nanny's room]
- BUA: 171 sqm
- Finished
- Delivery: 3 years