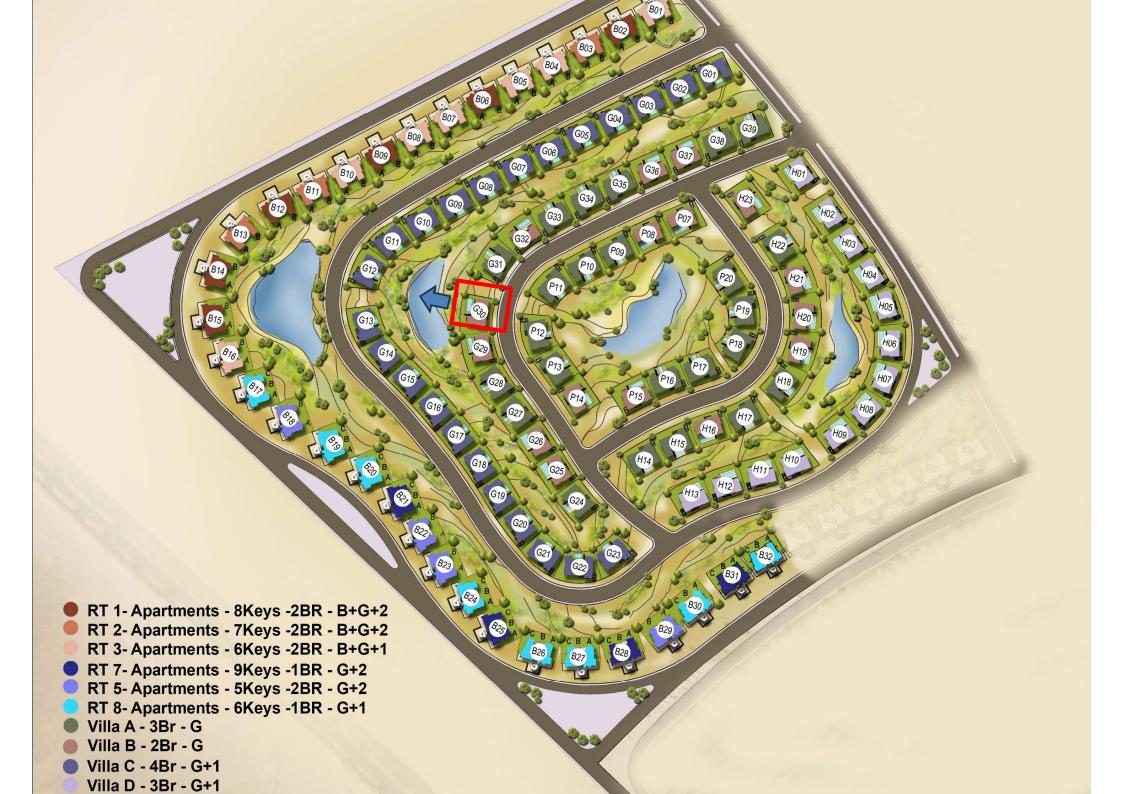

### Villa G 30:

2 bedrooms stand-alone villa

2 bathrooms [1en-suite bathroom]

■ BUA: 122 sqm Plot: 440 sqm

Delivery: 3 years / finished