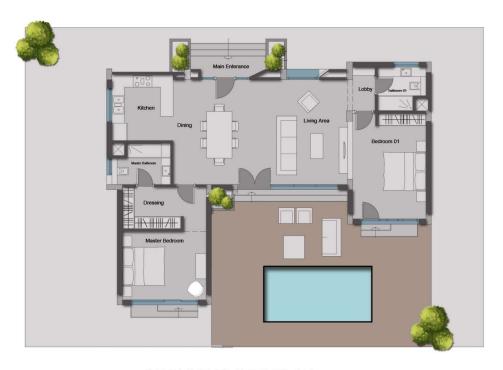

### **GROUND FLOOR PLAN**

| Vila 6B – 2Br<br>Total BUA 122 sqm |           |  |
|------------------------------------|-----------|--|
| Living Room                        | 5.0x4.2 m |  |
| Dining Room                        | 5.0x4.2 m |  |
| Kitchen                            | 3.0x3.0 m |  |
| Master Bedroom                     | 5.4x4.0m  |  |
| Master Bathroom                    | 2.8x1.8m  |  |
| Bedroom 1                          | 5.0x3.5m  |  |
| Bathroom                           | 2.3x2.0m  |  |