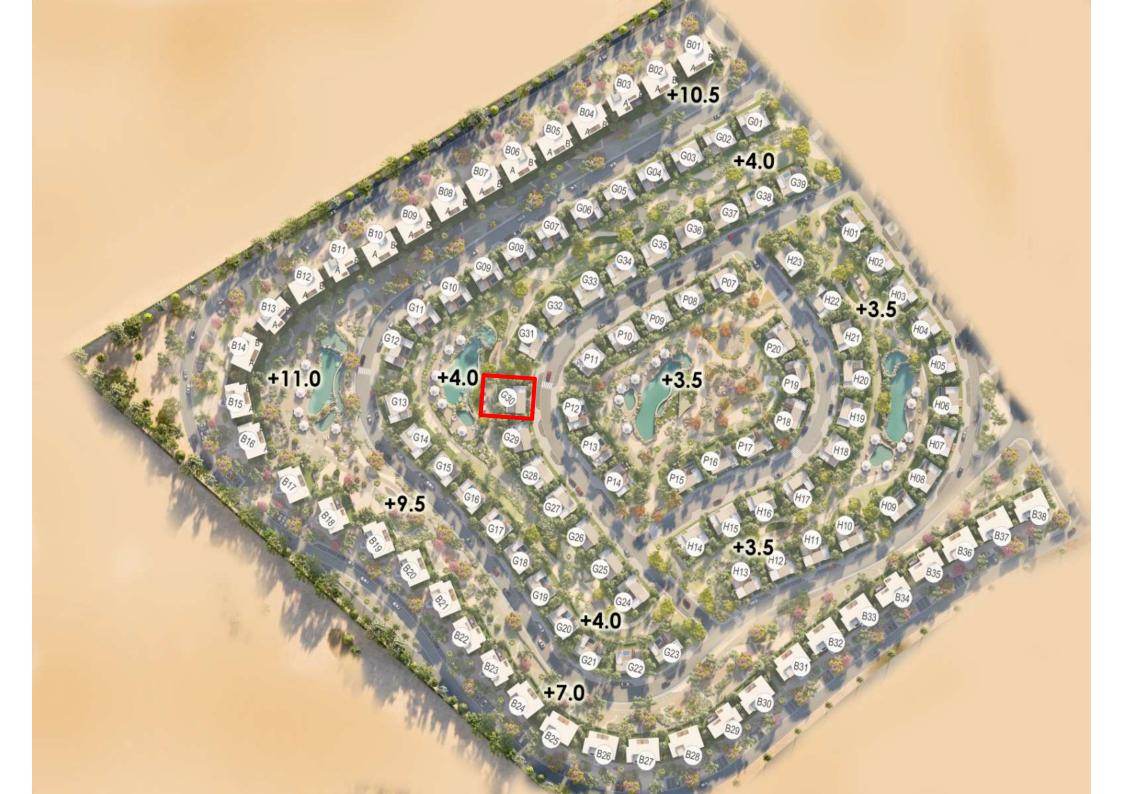

### Villa G 30:

2 bedrooms stand-alone villa

2 bathrooms [1en-suite bathroom]

■ BUA: 122 sqm Plot: 440 sqm

Delivery: 3 years / finished