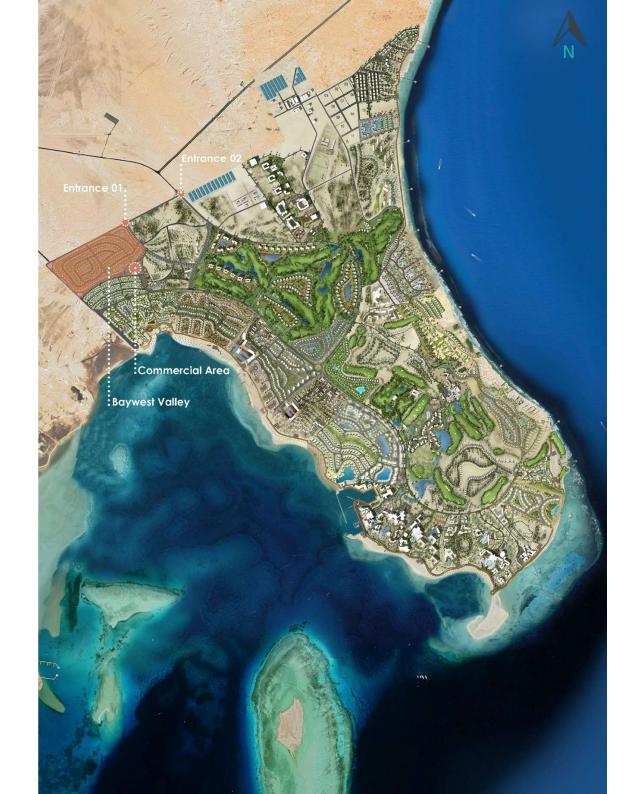

Tucked away between Soma's West Coast and idyllic backdrop of the Red Sea mountains lies the West Valley, a magical residential sanctuary boasting the renowned, soothing architecture of Baywest, set within a picturesque, valley walking distance from the tranquil sea of Soma

### SOMABAY

- 1. Mesca Residences
- 2. Baywest
- 3. Baywest Valley
- 4. Blanca
- 5. Mazeej Hotel / Residences
- 6. Blanca Gardens I
- 7. Blanca Gardens II
- 8. Baycentral 9. Nautilus
- 10. Marina Residences
- 11. The Arc
- 12. Somabreeze
- 13. Reef Town
- 14. Golf Townhouses
- 15. Wadi Jebal
- 16. Wadi Soma
- 17. Sholan Residences
- 18. Coves
- 19. Golf Course Residences

- 20. Mesca Hotel
- 21. Kempinski Hotel Somabay
- 22. Robinson Somabay
- 23. Sheraton Somabay Resort
- 24. The Breakers Diving & Surfing Lodge Somabay
- The Cascades Colf Resort, Spa & Thalasso
   The Village Hotel
   SO INN Hotel

- 28. Somabay Main Gate
- 29. Somabay Marina
- B. Kompass Kindergarten
  C. Medical Center
- D. Somabay Sales Office
- E. Bayfit
- F. Stayr Lounge
- 30. Employee Housing
- 31. Mosque
- 32. Pets Hotel
- 33. Events Platform

- 35. Reef Island
- 36. Jasmine Horse Stable
- 37. Mesca Beach Club
- 38. 7BFT (Kite Surfing Center)
- 39. S.Cape Beach Club
- 40. Orca Diving Center
- 41. Jetty Hub
- 42. Tobia Island

- 43. Soma Splash Aqua Park
- 44. Soma Raceway & Hoppa
- 45. Kids Playground

- 46. Golf Academy
- 47. Sports Hub & Proshop
- 48. Scoring Arena
- 49. 360 Hub
- 50. Gary Player Golf Course
- 51. Tim Lobb Golf Course
- 52. Par 3 Course

LOCATION

MASTER PLAN

VILLAS